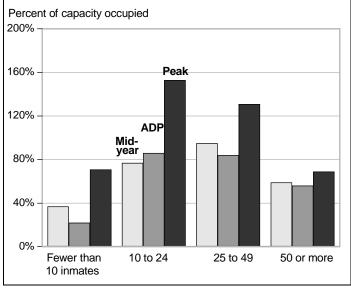

# The smallest and largest jails in Indian country used less bed space for confined inmates

Seventy-nine Indian country jails were operating at about 71% of rated capacity on an average day in June and at about 75% of rated capacity at midyear 2007.<sup>1</sup> An average day in June was based on the average daily population, or the number of inmates confined in June divided by 30. The lowest percent of capacity occupied during June 2007 was among the smallest and the largest jails (figure 3). Twelve jails (rated to hold fewer than 10 inmates) were operating at 22% of their rated capacity on an average day in June, compared to 37% at midyear 2007. Large jails in Indian country with a rated capacity of 50 or more inmates had more than half of their bed space occupied on an average day in June (56%) and at midyear (59%).

Indian country jails rated to hold 25 to 49 inmates were operating near full capacity (95%) at midyear. Facilities rated to hold 10 to 49 inmates were operating at about 15% below rated capacity on an average day in June 2007.

### Percent of capacity occupied, by type of inmate count, June 2007

Figure 3