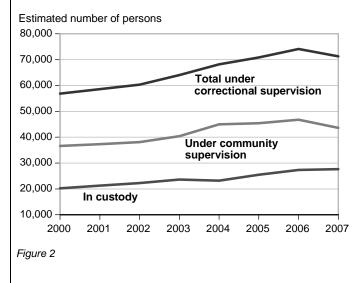

### American Indians and Alaska Natives under correctional supervision in the United States, 2000-2007

Federal, state, local, and tribal correctional authorities supervised 71,274 American Indians in 2007, down from 74,145 in 2006 (figure 2). Between 2000 and 2007, the number of American Indians confined in jails and prisons nationwide grew on average by about 4.6% annually.

Of American Indians under any form of correctional supervision in 2007, most (61% or 43,600) were supervised in the community on probation or parole (table 2). A total of 27,674 American Indians were in prison or jail at midyear 2007. More than half (13,956) were held in state prison, and about 1 in 10 (2,955) were held in federal prison. The remaining 10,763 American Indians were confined in Indian country jails (2,163) and local jails (8,600). Some American Indians confined in local jails may have been adjudicated by a tribal criminal justice system and housed in jails under contracts with tribal, city, or county governments.

Since the last Annual Survey of Jails in Indian Country was conducted in 2004, the number of American Indians under correctional supervision increased by 4.5%. The number of American Indians confined in jails and prisons nationwide grew by approximately 19% from 2004 to 2007. Over the 3-year period, the largest growth in the confined American Indian population occurred in Indian country jails (24%), followed by state prison (22%), federal prison (21%), and local jails (15%).