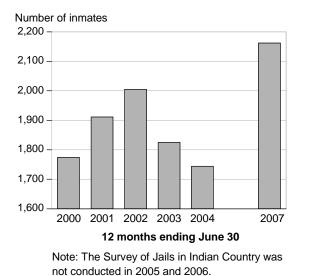

After a decline in the Indian country jail population between 2000 and 2003, the number of inmates in Indian country jails has generally increased (figure 1). The annual growth rate slowed to 5% during the 12-month period between 2001 to 2002. At midyears ending 2003 (-9%) and 2004 (-4%), Indian country jails experienced a decline in their inmate population. The Survey of Jails in Indian Country (SJIC) was not conducted in 2005 and 2006.

#### Inmates confined in Indian country jails, 2000-2004 and 2007

Figure 1